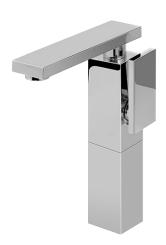

## **Product Features**

- Single-hole installation
- Aerated flow rate < 1.2 max gpm</li>
- 1-11/32" hole cutout
- Includes push-top umbrella pop-up drain with overflow

### Available Finishes

- Polished Chrome G-3705-LM31-PC
  - Steelnox G-3705-LM31-SN
- Architectual Black with Chrome Accents
  G-3705-LM31-PC/BK
  - \* Special order finish- call for availability